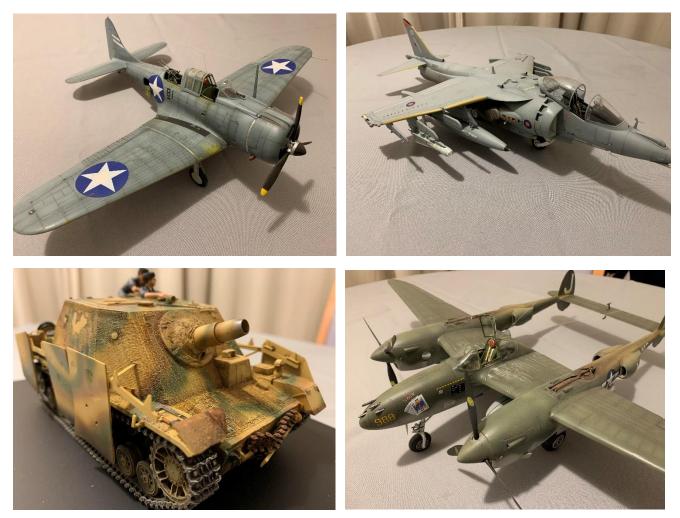

# Lockdown Builds 2021

Some of the completed builds so far, from members of the club

### Mark Watkins

### Lawrence Cranmer

## Paul Redfern

Lee Avery

## John Stretton

# Toby Page

## Steve Lockhart

## Colin Marrow

## Marcus White

### Peter Jackson

## Findlay Cruden

Source: Club Facebook/Website